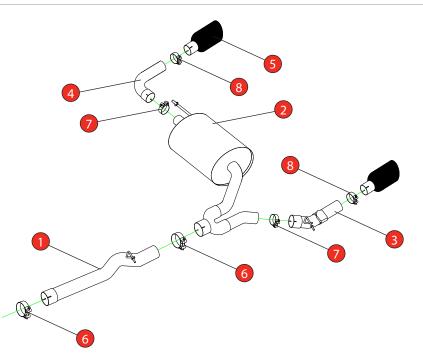

Estimated Fitting Time: 1 Hour 30 Minutes

| NO.    | PART NO.   | DESCRIPTION                              | QTY | DATE       | 27/07/2023 |
|--------|------------|------------------------------------------|-----|------------|------------|
| 1      | 812BM      | Link Pipe                                | 1   | ISSUE      | 01         |
| 2      | 813BM      | Rear Silencer                            | 1   | AUTHORISED | S Shipley  |
| 3      | 814BM      | L/H Valved Trim Bend                     | 1   |            |            |
| 4      | 815BM      | R/H Trim Bend                            | 1   |            |            |
| 5      | Z023.10153 | Ø114mm Black Ceramic Coated Daytona Trim | 2   |            |            |
| Fit Ki | it         |                                          |     |            |            |
| 6      | Z016.10063 | 72mm H/D Clamp                           | 2   |            |            |
| 7      | Z016.10070 | 65mm H/D Clamp                           | 2   |            |            |
| 8      | Z016.10064 | 63-68mm Clamp                            | 2   |            |            |