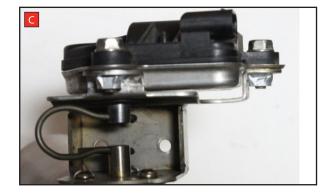

A) Remove the electronic actuator from the original exhaust.

B) On the scorpion product fit the fixing bow into the valve and use the actuator to secure the bow in place.

C) Fasten the actuator to the valve ensuring the two straights on the fixing bow fit between the grooves on both of the posts.