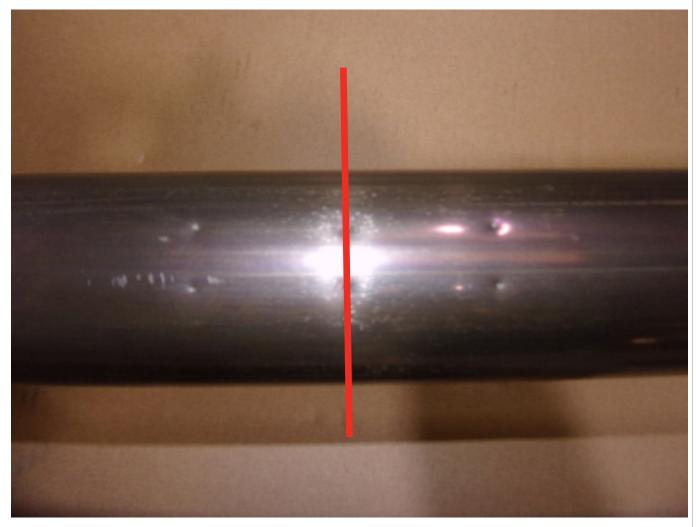

## Cutting Instructions :

To make it easier to cut the exhaust we reccomend remoiving it from the car. Find the 3 pairs of indents and use the middle pair to mark out the cutting line. Cut along the line and de-bur the edges. Re-fit the original GPF and fit the Scorpion GPF-back following the line diagram above.