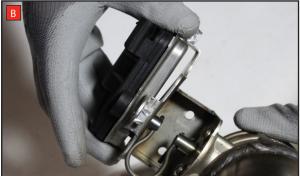

A) Remove the electronic actuator from the original exhaust.

B) On the scorpion product fit the fixing bow into the valve and use the actuator to secure the bow in place.

C) Fasten the actuator to the valve ensuring the two straights on the fixing bow fit between the grooves on both of the posts.