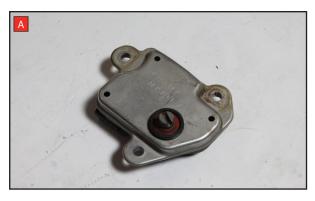

A) Remove the electronic actuator from the original exhaust.

B) On the scorpion product fit the fixing bow into the valve and use the actuator to secure the bow in place.

C) Fasten the actuator to the valve ensuring the two straights on the fixing bow fit between the grooves on both of the posts.